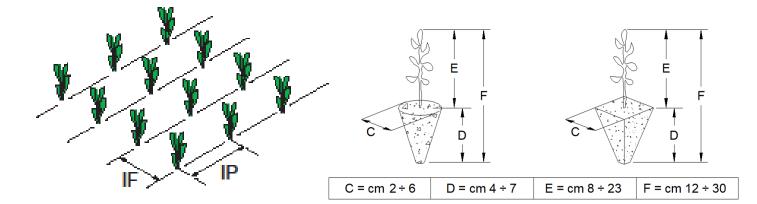

## TRANSPLANTER

- Inter-row (IF) adjustable minimum 30 cm (two units)
  Inter-plant (IP) adjustable minimum 20 cm Hourly production (approximate ca.:approx. 3000) seedlings/hour per row.

| TECHNICAL FEATURES |    | ROWS  |       |       |       |       |        |  |
|--------------------|----|-------|-------|-------|-------|-------|--------|--|
| element            | nr | 1     | 2     | 3     | 4     | 5     | 6      |  |
| chassis            | cm | 150   | 200   | 250   | 300   | 350   | 400    |  |
| min inter plant    | cm | -     | 30    | 50    |       |       |        |  |
| min inter row      | cm | -     | 110   | 105   | 85    | 75    | 70     |  |
| width              | cm | 155   |       |       |       |       |        |  |
| height             | cm | 110   |       |       |       |       |        |  |
| total weight       | kg | 270   | 420   | 580   | 740   | 900   | 1.080  |  |
| requied min power  | Нр | 20÷35 | 30÷45 | 40÷55 | 50÷75 | 70÷85 | 80÷100 |  |