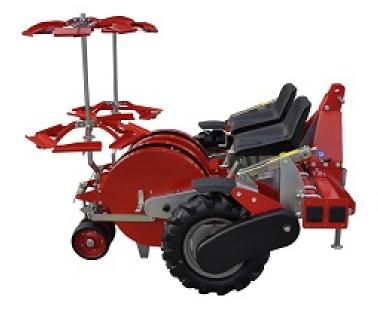

## • TRANSPLANTER

Semiautomatic with perforating cup distributor

• Use: semiautomatic equipment for transplanting seed- lings with a conical or pyramid shaped root-ball, bulbs, or seeds. All models feature an independent module (from 1 to 6 transplant elements) fed by a rotating perforating-cup distributor.

• Adaptation to the ground and transplanting: with parallelogram arm that keeps the equipment constantly adapted to the ground, always remain- ing parallel to the surface; with adjusting tie rod for man- ually adjusting the depth of the furrow; with knob to regu- late the quantity of soil to earth up around the root-balls.

## TRANSPLANTER

- Inter-row (IF) adjustable minimum 30 cm (two units)
  Inter-plant (IP) adjustable minimum 20 cm Hourly production (approximate ca.:approx. 3000) seedlings/hour per row.

| TECHNICAL FEATURES |    | ROWS  |       |       |       |       |        |  |
|--------------------|----|-------|-------|-------|-------|-------|--------|--|
| element            | nr | 1     | 2     | 3     | 4     | 5     | 6      |  |
| chassis            | cm | 150   | 200   | 250   | 300   | 350   | 400    |  |
| min inter plant    | cm | -     | 30    | 50    |       |       |        |  |
| min inter row      | cm | -     | 110   | 105   | 85    | 75    | 70     |  |
| width              | cm | 155   |       |       |       |       |        |  |
| height             | cm | 110   |       |       |       |       |        |  |
| total weight       | kg | 270   | 420   | 580   | 740   | 900   | 1.080  |  |
| requied min power  | Нр | 20÷35 | 30÷45 | 40÷55 | 50÷75 | 70÷85 | 80÷100 |  |